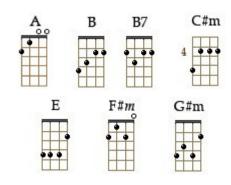

**E** / **A** - **B**(7) Ε Nobody feels any pain **E** / **A** - **B**(7) Ε Tonight as I stand inside the rain A / B But everybody knows 1 Α В That baby's got new clothes A - G#m / F#m - E Α But lately I've seen her ribbions В and her bows C#m / B - A B

Have fallen from her curls

E / G#m - F#m A
She takes just like a woman
E / G#m - F#m A
She makes love just like a woman
E / G#m - F#m A
She aches just like a woman
B / B7 E /
Oh but she breaks just like a little girl

A\* - B7\* / A\* - B\* E...

E / A - B(7) E Queen Mary she's my friend / **A** - **B**(7) Ε Ε Yes I believe I'll go see her again A / R Nobody has to guess A / В That baby can't be blessed A - G#m / F#m - E Α 'Till she sees that shes just В likes all the rest C#m / В Α With her fogs her emphitatmines and Refrain her pearls E / G#m - F#m A She takes just like a woman yes she does / G#m - F#m A E She makes love just like a woman yes she does E / G#m - F#m A She aches just like a woman / B7 E / В Oh but she breaks just like a little girl

A\* - B7\* / A\* - B\* E...

Bob Dylan - Just Like a Woman

G#It was rainnin' from the first<math>G#And I was dyin' of thirstEK'So I you came in hereG#G#MAnd your long time curseABut that's this pain in hereBBBBA

**E** / **A** - **B**(7) Ε just can't fit Ι A - B(7) E E / Yes I believe it's time for us to quit Α / R But when we meet again Α / В Introduced as friends / A - G#m / F#m - E A В Please don't let on that you knew when C#m / A - B В I was hungry and it was your world

E / G#m - F#m Α Are you fake just like a woman yes you do G#m - F#m A Ε / Do you make love just like a woman ves vou do E / G#m - F#m Α Oh you ache just like a woman В B7 E / / Oh but you break just like a little girl

A\* - B7\* / A\* - B\* E...

Accord dernier couplet + Refrain (finir sur E / (Block)

A\* - B7\* / A\* - B\* E...

\* = picking Do Mi Sol https://www.youtube.com/watch?v=ymmRnKaTEr8