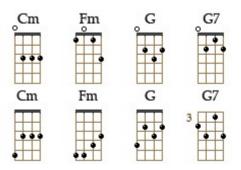

Intro : Cm... Fm... G...

Cm"One way ticket,one way ticketFm"One way ticket,one way ticketG"One way ticket,one way ticket to the blues

 Cm
 "

 Choo, choo train chuggin' down the track

 Fm
 "

 Gotta travel on, never comin' back

 G
 / G7

 Chooh got a one way ticket to the blues

 Cm
 "

Bye, bye love my baby's leavin' me Fm '' Now lonely teardrops are all that I can see G / G7 Cm Oh-oh got a one way ticket to the blues

Bb Eb / Gonna take a trip to lonesome town G Cm / Gonna stay at heartbreak ho-tel Ст Fm G / A fool such as I that never learns G D I cry a tear so well

Cm"One way ticket,one way ticketFm"One way ticket,one way ticketG"One way ticket,one way ticket to the blues

Cm"Choo, choo trainchuggin' down the trackFm"Gotta travel on,never comin' backG/G7CmOh-ohgot a one way ticket to the blues

<u>Instrumental :</u> Cm Fm G / G7 Cm Oh-oh got a one way ticket to the blues Bb/EbGonna take a tripto lonesome townG/Gonna stay at heartbreak ho-telFm-G/A fool such as Ithat never learnsD/GI crya tear so well

Cm"One way ticket,one way ticketFm"One way ticket,one way ticketG"One way ticket,one way ticket to the blues

Ст Choo, choo train chuggin' down the track Fm Gotta travel on, never comin' back Ст G / G7 Oh-oh got a one way ticket to the blues G / **G7** Cm got a one way ticket to the blues Oh-oh G / G7 Ст Oh-oh got a one way ticket to the blues G one way one way one way ticket Ст one way one way one way ticket