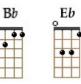

 G
 / G7

 Chooh got a one way ticket to the blues

 Cm
 "

Bye, bye love my baby's leavin' me Fm '' Now lonely teardrops are all that I can see G / G7 Cm Oh-oh got a one way ticket to the blues

Bb Eb / Gonna take a trip to lonesome town G Cm / Gonna stay at heartbreak ho-tel Ст Fm G / A fool such as I that never learns G D I cry a tear so well

<u>Instrumental :</u> Cm Fm G / G7 Cm Oh-oh got a one way ticket to the blues Bb/EbGonna take a tripto lonesome townG/Gonna stay at heartbreak ho-telFm-G/A fool such as Ithat never learnsD/GI crya tear so well