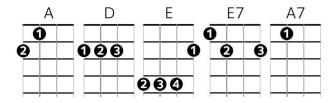

## MEAN WOMAN BLUES Roy Orbison

<u>N.B.</u> Les accords ne sont pas "calés sur les paroles.

|   |                                                                              |   | A | А  |
|---|------------------------------------------------------------------------------|---|---|----|
|   | Mm, well, I got a woman mean as she can be,                                  |   |   |    |
|   | D                                                                            | D | A | A  |
| - | well, I got a woman mean as she can be,                                      |   |   |    |
|   | E                                                                            | D | A | E7 |
|   | Sometimes I think she's almost mean as me.                                   |   |   |    |
| r |                                                                              |   |   |    |
|   | А                                                                            | A | A | A7 |
|   | She gotta ruby lips, she got shapely hips, yeah, boy she makes old Roy flip. |   |   |    |
|   | D                                                                            | D | A | A  |
|   | Last a woman maan as she can be                                              |   |   |    |

I got a woman mean as she can be, F D

1

Sometimes I think she's almost mean as me.

| А                                                                                 | А | А | A7 |
|-----------------------------------------------------------------------------------|---|---|----|
| Well, I ain't braggin', it's understood, everything I do, well I sure do it good. |   |   |    |
| D                                                                                 | D | A | А  |
| Yeah, I got a woman mean as she can be.                                           |   |   |    |
| E                                                                                 | D | А | E7 |
|                                                                                   |   |   |    |

A

Sometimes I think she's almost mean as me.

## Dernière grille en instrumental + grille 1 chantée

| Grille avec "Ah-huh-huh-huh, huh" |   |   |    |
|-----------------------------------|---|---|----|
| А                                 | А | А | A7 |
| D                                 | D | А | А  |
| E                                 | D | A | E  |

| Grille avec « Sha la la la, sha la la la" |   |   |    |
|-------------------------------------------|---|---|----|
| Α                                         | А | А | A7 |
| D                                         | D | А | A  |
| E                                         | D | А | Е  |

E7

| А                                                                       | A | А | А   |
|-------------------------------------------------------------------------|---|---|-----|
| Well, I got a woman (sha la la la), yeah, I got a woman (sha la la la), |   |   |     |
| D                                                                       | D | А | А   |
| yeah, I got a woman (sha la la la), well, I got a woman (sha la la la)  |   |   |     |
| E                                                                       | D | А | A/- |

Sometimes I think she's almost mean as me.